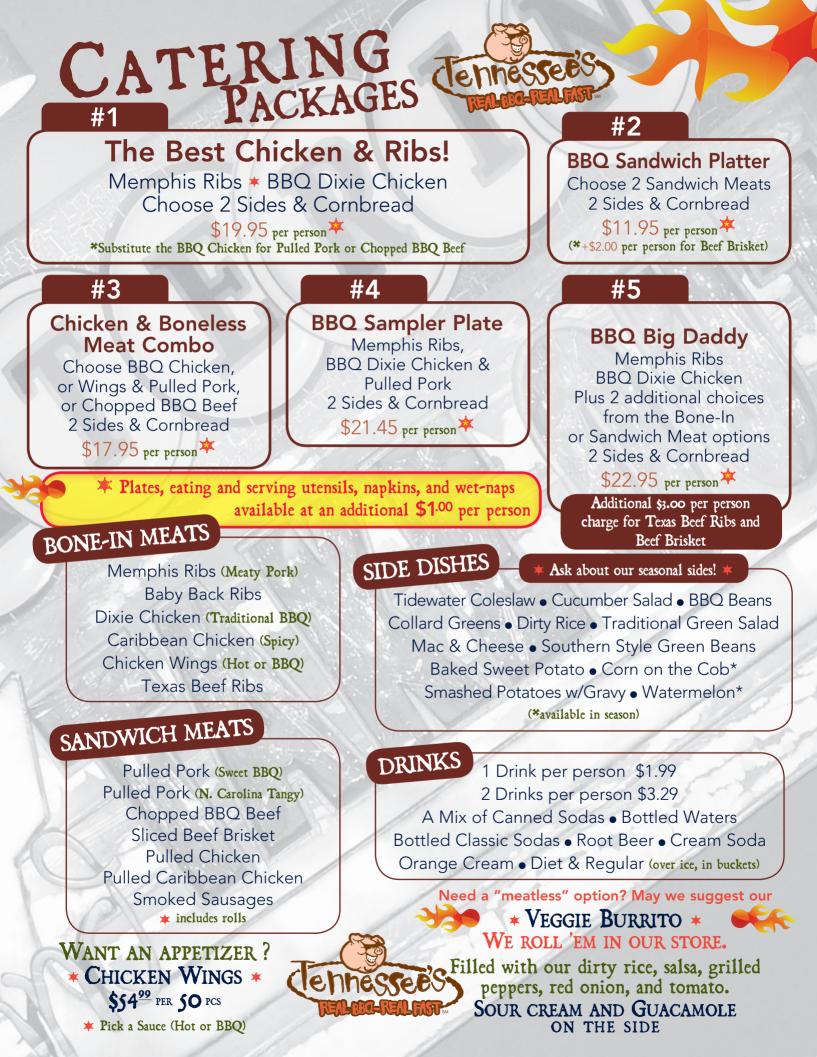

s for your BBQ buffet and cooking area. Our chef & server(s) will grill your meal to perfection, serve, and clean up the buffet table and cooking area. You keep the leftovers and we will provide take-out boxes if needed. Additional menu items are available including:

Hamburgers (with the fixins') Hotdogs & Smoked BBQ Sausages & Marinated Steak Tips.

We will add \$1 per person for plates, eating utensils, napkins & wet-naps. On-site fee is quoted on request including service details. 72 hour notice required when available. \*(A deposit may be required. All menus are priced per person.)

Please call for a quote for your next event.



(877) 836-6227 www.tenneseesbbg.com



\* Tennessee's does not provide tents, tables or chairs, but we can point you to the right vendor for these items.